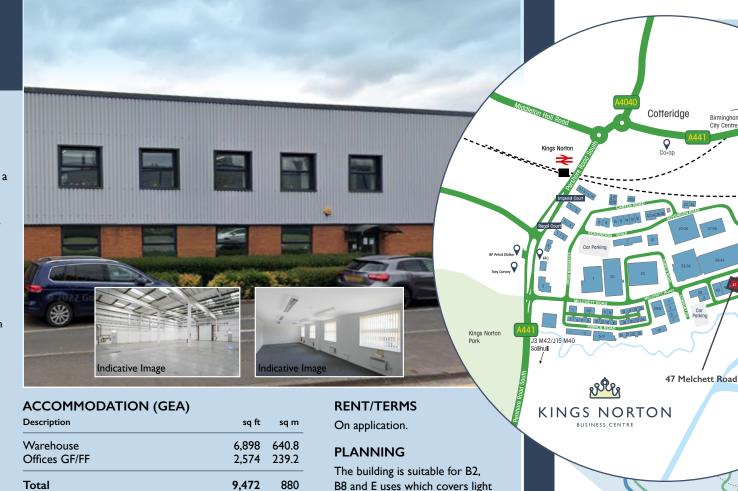

### www.kingsnortonbusinesscentre.co.uk

| M42 J2           | 4.4 miles  |
|------------------|------------|
| Bham City Centre | 4.9 miles  |
| Bham Airport     | I 3.2miles |

| Bham Airport    |  |  |  |  |
|-----------------|--|--|--|--|
| Kings Norton    |  |  |  |  |
| Bham New Street |  |  |  |  |

Reddi

Bham City Centre -

|    | 2 |  |
|----|---|--|
|    | _ |  |
| Ŭ— | Ŭ |  |

Cofto

Solihull - 49

| Norton<br>New Street<br>tch |
|-----------------------------|
| n Park - 47                 |

| l min<br>16 mins<br>25 mins | Gn |
|-----------------------------|----|
| 17 mins<br>21 mins          | -  |

Birmingham City Centre

SAT NAV

**B30 3HP** 