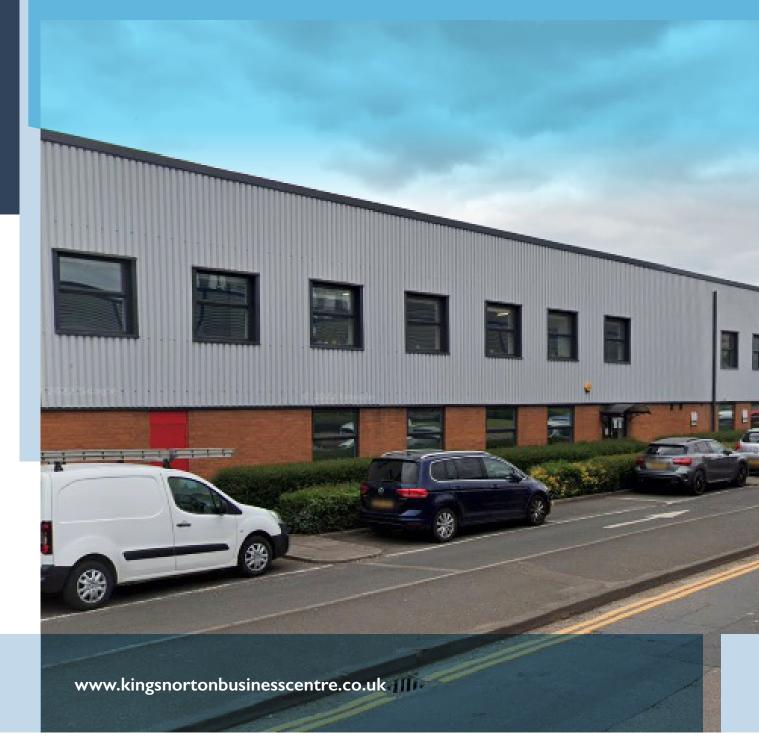

# 47 Melchett Road **TO LET** WAREHOUSE UNIT WITH OFFICES

## 9,472 sq ft (880 sq m)

Level access loading door 5.8m eaves height Two storey offices

24 hour estate security Excellent road and rail links Loading & yard area

#### DESCRIPTION

Kings Norton Business Centre provides over 800,000 sq ft of industrial/warehouse, showroom and office accommodation playing a major role in the local community with well known occupiers such as Bristol Street Motors, Screwfix, Euro Car Parts, Birmingham University and the NHS.